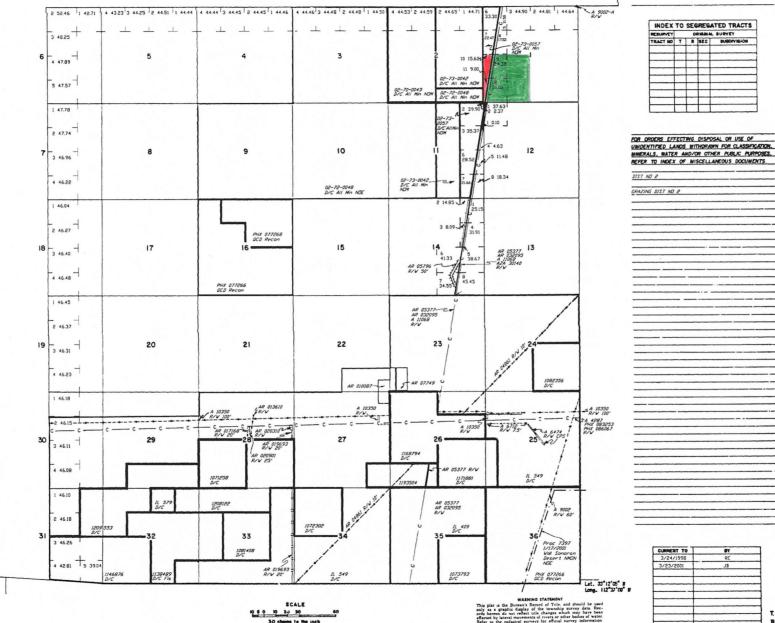

## Mining Claim(s) Declared Null and Void In Part

Pursuant to Title 43 Code of Federal Regulations (CFR) 3832.1, this office received your notice(s) of location for recordation of mining claims. The mining claim(s) listed above is/are hereby declared null and void in part.

Portions of the mining claim(s) listed above lie on land that is not open to location. The claim is partially located on land that is patented and therefore not open to location. The Federal Government did retain the mineral estate. However, the mineral estate is not open to mining.

Therefore, those portions of the claims listed above that lie within the lands not open to location are hereby declared null and void. A copy of the Master Title Plat is enclosed for reference.

This decision may be appealed to the Interior Board of Land Appeals, Office of the Secretary, in accordance with the regulations contained in 43 CFR, Part 4 and the enclosed Form 1842-1. If an appeal is taken, your notice of appeal must be filed in this office (at the above address) within 30 days from receipt of this decision. The appellant has the burden of showing that the decision appealed from is in error.