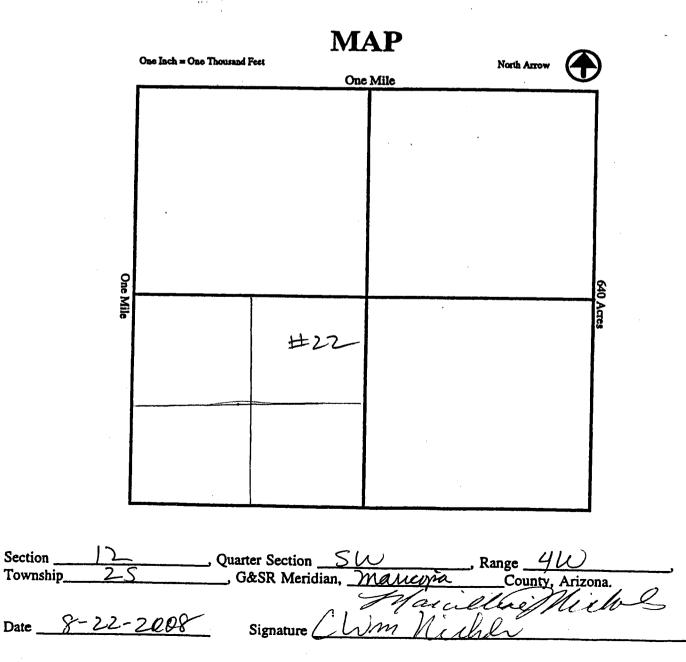

| CLAIM NAME         | BLM SERIAL NO. | ACRES IN<br>CLAIM | PAYMENT DUE TO<br>THE BLM<br>(See Instructions on Page 2) |
|--------------------|----------------|-------------------|-----------------------------------------------------------|
| Sila Mountaerit 26 | AMC 394499     | 40                | 310 00                                                    |
| Sila Mountain # 27 | 14ma 394500    | 40                | 310 W                                                     |
| Sila Mountain #28  | AMC 394501     | 40                | BIOS P                                                    |
| Lila May tan #29   | AMC 394 502    | 40                | En of                                                     |
| Ala Mountain # 30  |                | 40                | 3100 700                                                  |
| Sila Mountain 31   | AMC. 394.504   | 40                | 7.3100° TH                                                |
| Sila Mountain #30  | AMP. 394 505   | 40                | X 310 00 T                                                |
| Sila Mountain #33  | AMC 394506     | 40                | 370 00                                                    |
| Gila Mountarie #34 | AMA 394 507    | 40                | 310 00                                                    |
| Bila Mountain #30  |                | 40                | 310 40                                                    |