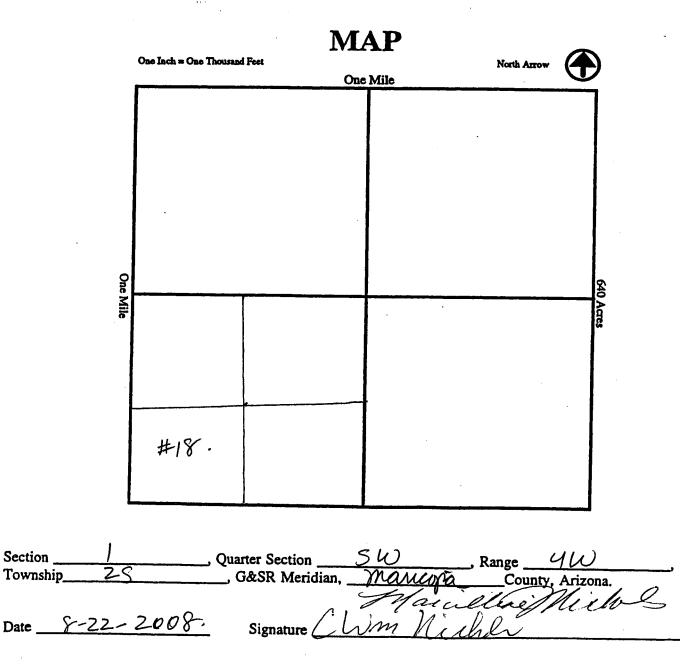

#### DECISION

:

:

C. William Nichols & Marcilline J. Nichols 26134 N. 93rd Ave Peoria, AZ 85383 This Decision Affects the Claims Shown in the Block Below.

| AMC394491         | ······································ |  |  |
|-------------------|----------------------------------------|--|--|
| Gila Mountain #18 |                                        |  |  |