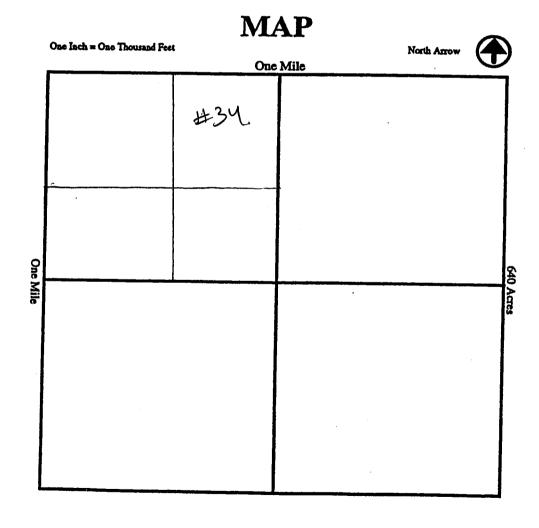

| CLAIM NAME         | BLM SERIAL NO. | ACRES IN<br>CLAIM | PAYMENT DUE TO<br>THE BLM<br>(See Instructions on Page 2) |
|--------------------|----------------|-------------------|-----------------------------------------------------------|
| Sila Mountaerit 26 | AMC 394499     | 40                | 310 00                                                    |
| Sila Mountain # 27 | 14ma 394500    | 40                | 310 W                                                     |
| Sila Mountain #28  | AMC 394501     | 40                | BIOS P                                                    |
| Lila May tan #29   | AMC 394 502    | 40                | En of                                                     |
| Ala Mountain # 30  |                | 40                | 3100 700                                                  |
| Sila Mountain 31   | AMC. 394.504   | 40                | 7.3100° TH                                                |
| Sila Mountain #30  | AMP. 394 505   | 40                | X 310 00 T                                                |
| Sila Mountain #33  | AMC 394506     | 40                | 370 00                                                    |
| Gila Mountarie #34 | AMA 394 507    | 40                | 310 00                                                    |
| Bila Mountain #30  |                | 40                | 310 40                                                    |