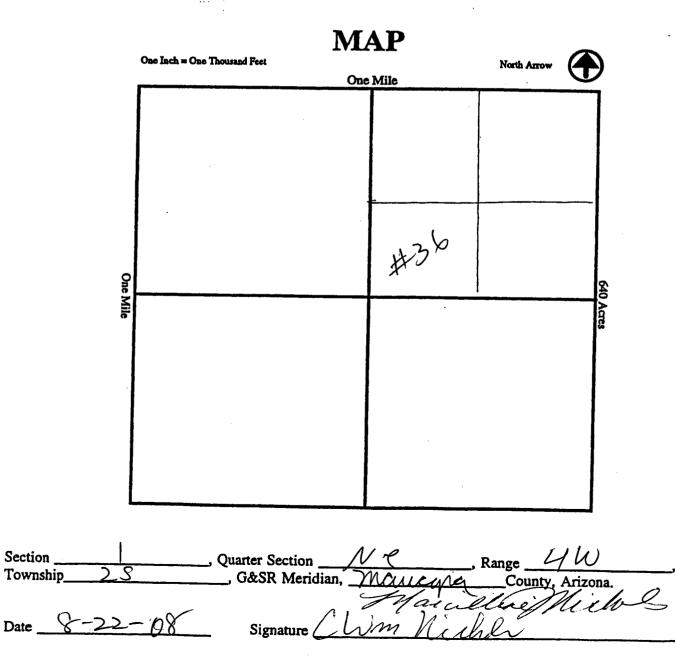

| CLAIM NAME         | BLM SERIAL NO. | ACRES IN<br>CLAIM | PAYMENT DUE TO<br>THE BLM<br>(See Instructions on Page 2) |
|--------------------|----------------|-------------------|-----------------------------------------------------------|
| Sila Mountaerit 26 | AMC 394499     | 40                | 310 00                                                    |
| Sila Mountain # 27 | 14ma 394500    | 40                | 310 W                                                     |
| Sila Mountain #28  | AMC 394501     | 40                | BIOS P                                                    |
| Lila May tan #29   | AMC 394 502    | 40                | En of                                                     |
| Ala Mountain # 30  |                | 40                | 3100 700                                                  |
| Sila Mountain 31   | AMC. 394.504   | 40                | 7.3100° TH                                                |
| Sila Mountain #30  | AMP. 394 505   | 40                | X 310 00 T                                                |
| Sila Mountain #33  | AMC 394506     | 40                | 370 00                                                    |
| Gila Mountarie #34 | AMA 394 507    | 40                | 310 00                                                    |
| Bila Mountain #30  |                | 40                | 310 40                                                    |