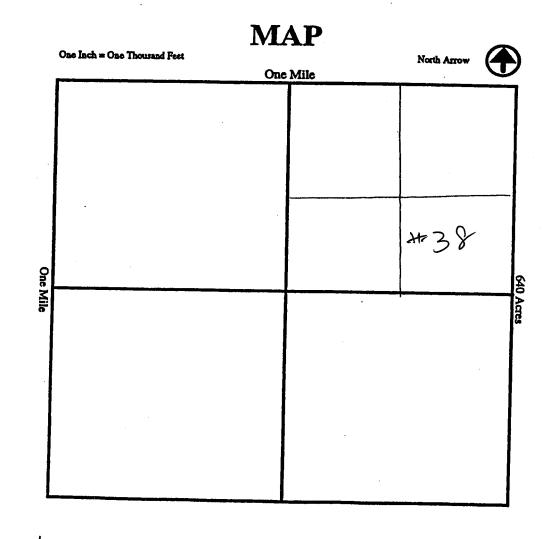

| CLAIM NAME         | BLM SERIAL NO. | ACRES IN<br>CLAIM | PAYMENT DUE TO<br>THE BLM<br>(See Instructions on Page 2) |
|--------------------|----------------|-------------------|-----------------------------------------------------------|
| Sila Mountant 36   | AMC. 394.509   | 40                | 310 00                                                    |
| Gila Mountain 37   | 1              | 40                | 310 00                                                    |
| Jula Mauntaci # 38 |                | 40                | 310 3                                                     |
| Gila Mountoin #39  |                | 40                | X 310 NR                                                  |
| Lila Mountain # 40 | 1              | 40                | A 310                                                     |
| Gila Mountain #1/1 | AMC3984513     | 40                | 2 340 Q                                                   |
| Hila Mountain #42  |                | 40                | A ROS                                                     |
| Lila Mountain # 1  |                | 40                | 310 00                                                    |
| Sila Mountain #44  |                | 40                | 310 0                                                     |
| Gila Mountain # 45 |                | 40                | 310 00                                                    |