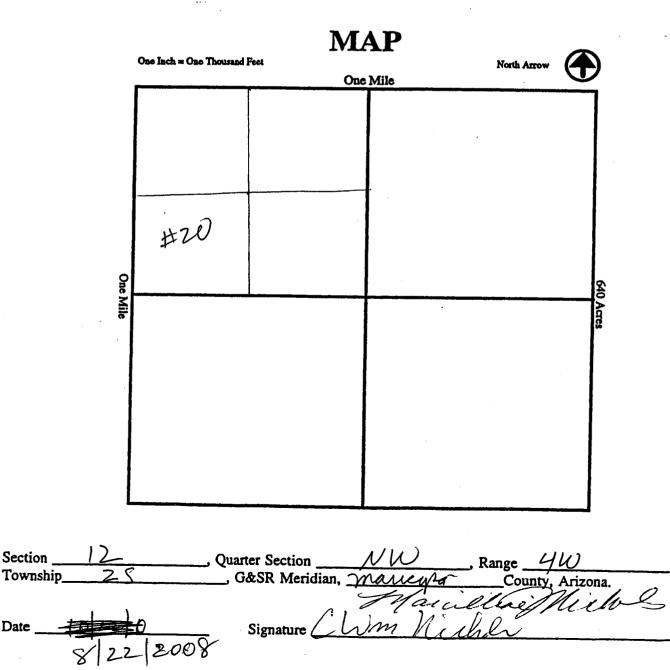

rline{MW}$ corner of the claim is $\underline{/320}$ . <u>MONTH</u>direction to a survey 2. feet in a monument or permanent object as described as Lection Cime 12, 11 and 12 Sectiont The type of location monument is\_ 3. The bearing and distance between the corners of the claim are beginning at the \_\_\_\_\_ 4. corner of the claim, 1320 feet in a <u>South</u> direction to the corner, then 1320 feet in a $\underline{West}$ direction to the $\underline{SU}$ corner.

- then 320 feet in a MONTH direction to the  $\underline{NU}$  corner, then 320 feet in a <u>last</u> direction to the point of beginning.
- 5. Please indicate the distance and bearings between claim corners and a recognized survey monument or landmark. Indicate the distance from the location monument to each end of the claim.



| CLAIM NAME | -GILA | HOUNTAIN #20 |
|------------|-------|--------------|
|            |       | /            |

| Additional Owners:       |                                      |           |                         |
|--------------------------|--------------------------------------|-----------|-------------------------|
| Name:                    | MARCINIWE & NICHOLS                  |           |                         |
| Address:                 | $\Delta / 12 H$ $H$ $\Delta = V / H$ |           |                         |
| City/State/Zip Code:     | KRALLA AD DISCO                      |           |                         |
| Telephone Number (area   |                                      |           |                         |
|                          |