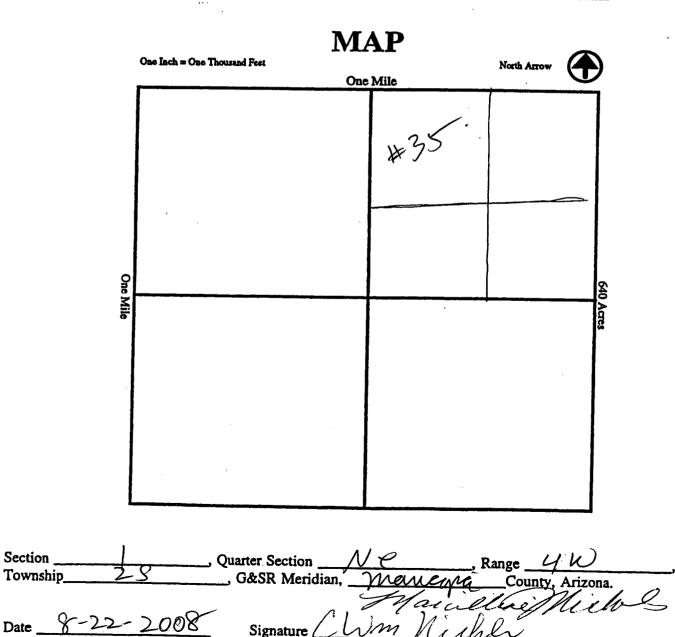

| CLAIM NAME         | BLM SERIAL NO. | ACRES IN<br>CLAIM | PAYMENT DUE TO<br>THE BLM<br>(See Instructions on Page 2) |
|--------------------|----------------|-------------------|-----------------------------------------------------------|
| Sila Mountaerit 26 | AMC 394499     | 40                | 310 00                                                    |
| Sila Mountain # 27 | 14ma 394500    | 40                | 310 W                                                     |
| Sila Mountain #28  | AMC 394501     | 40                | BIOS P                                                    |
| Lila May tan #29   | AMC 394 502    | 40                | En of                                                     |
| Ala Mountain # 30  |                | 40                | 3100 700                                                  |
| Sila Mountain 31   | AMC. 394.504   | 40                | 7.3100° TH                                                |
| Sila Mountain #30  | AMP. 394 505   | 40                | X 310 00 T                                                |
| Sila Mountain #33  | AMC 394506     | 40                | 370 00                                                    |
| Gila Mountarie #34 | AMA 394 507    | 40                | 310 00                                                    |
| Bila Mountain #30  |                | 40                | 310 40                                                    |