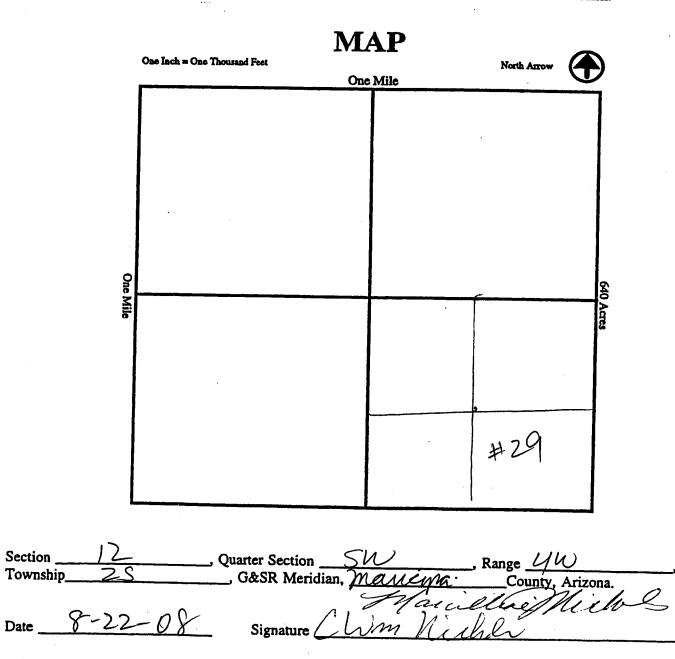

| CLAIM NAME         | BLM SERIAL NO. | ACRES IN<br>CLAIM | PAYMENT DUE TO<br>THE BLM<br>(See Instructions on Page 2) |
|--------------------|----------------|-------------------|-----------------------------------------------------------|
| Sila Mountaerit 26 | AMC 394499     | 40                | 310 00                                                    |
| Sila Mountain # 27 | 14ma 394500    | 40                | 310 W                                                     |
| Sila Mountain #28  | AMC 394501     | 40                | BIOS P                                                    |
| Lila May tan #29   | AMC 394 502    | 40                | En of                                                     |
| Ala Mountain # 30  |                | 40                | 3100 700                                                  |
| Sila Mountain 31   | AMC. 394.504   | 40                | 7.3100° TH                                                |
| Sila Mountain #30  | AMP. 394 505   | 40                | X 310 00 T                                                |
| Sila Mountain #33  | AMC 394506     | 40                | 370 00                                                    |
| Gila Mountarie #34 | AMA 394 507    | 40                | 310 00                                                    |
| Bila Mountain #30  |                | 40                | 310 40                                                    |