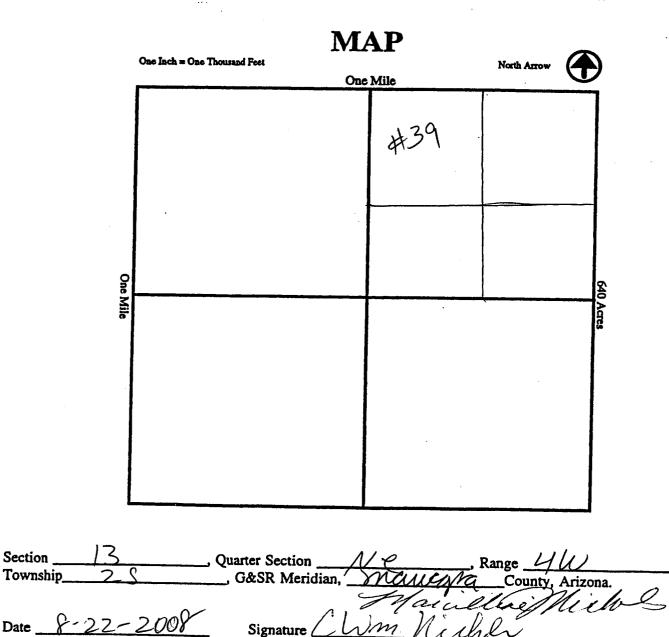

| CLAIM NAME         | BLM SERIAL NO. | ACRES IN<br>CLAIM | PAYMENT DUE TO<br>THE BLM<br>(See Instructions on Page 2) |
|--------------------|----------------|-------------------|-----------------------------------------------------------|
| Sila Mountant 36   | AMC. 394.509   | 40                | 310 00                                                    |
| Gila Mountain 37   | 1              | 40                | 310 00                                                    |
| Jula Mauntaci # 38 |                | 40                | 310 3                                                     |
| Gila Mountoin #39  |                | 40                | X 310 NR                                                  |
| Lila Mountain # 40 | 1              | 40                | A 310                                                     |
| Gila Mountain #1/1 | AMC3984513     | 40                | 2 340 Q                                                   |
| Hila Mountain #42  |                | 40                | A ROS                                                     |
| Lila Mountain # 1  |                | 40                | 310 00                                                    |
| Sila Mountain #44  |                | 40                | 310 0                                                     |
| Gila Mountain # 45 |                | 40                | 310 00                                                    |