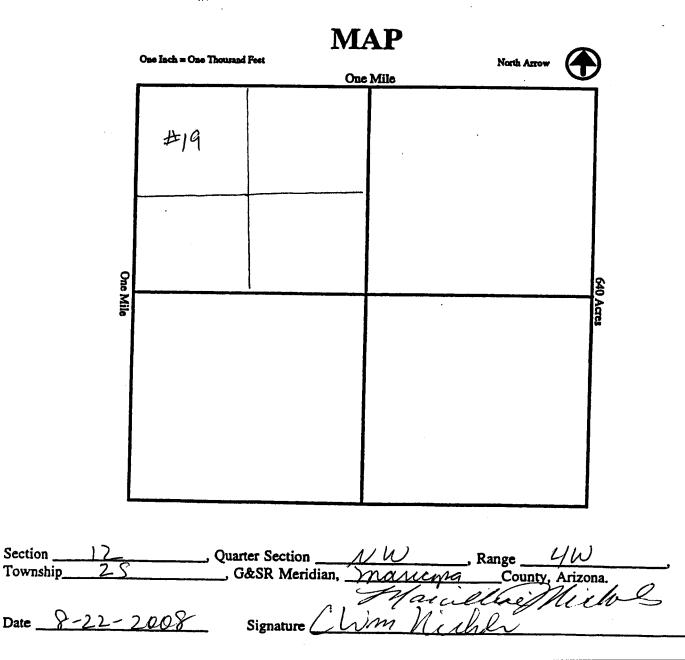

|     |

ſ

·

...

•

. . . . . .

,

• •• ·· · · · · ·

### MAP OF MINING CLAIM LOCATION

- 1. The name of the claim is GILA MOUNTAIN #19
- 2. The <u>NC</u> corner of the claim is <u>1320</u> feet in a <u>WCST</u> direction to a survey monument or permanent object as described as <u>Dettern</u> <u>CANN</u> <u>JUNNEY</u> <u>MANNAN</u>
- 3. The type of location monument is 4'' f VC
- 5. Please indicate the distance and bearings between claim corners and a recognized survey monument or landmark. Indicate the distance from the location monument to each end of the claim.



| CLAIM NAME | MONNTAIN #19 |
|------------|--------------|
| •          |              |

| Additional Owners:       |                            |             |             |                                        |  |
|--------------------------|----------------------------|-------------|-------------|----------------------------------------|--|
| Name:                    | MARCILLINE J. NICHOLS      |             |             | ·····                                  |  |
| Address:                 | 26134 N. 93 ANR            |             |             |                                        |  |
| City/State/Zip Code:     | PEORIA AZ 85383            |             |             |                                        |  |
| Telephone Number (area   | code): <u>623-376-8045</u> |