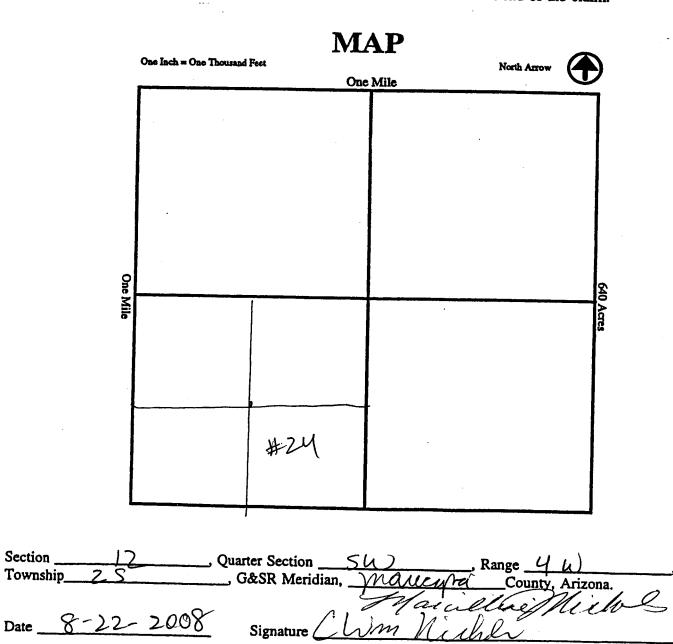

| CLAIM NAME         | BLM SERIAL NO. | ACRES IN<br>CLAIM | PAYMENT DUE TO<br>THE BLM<br>(See Instructions on Page 2) |
|--------------------|----------------|-------------------|-----------------------------------------------------------|
| Sila Mountaerit 26 | AMC 394499     | 40                | 310 00                                                    |
| Sila Mountain # 27 | 14ma 394500    | 40                | 310 W                                                     |
| Sila Mountain #28  | AMC 394501     | 40                | BIOS P                                                    |
| Lila May tan #29   | AMC 394 502    | 40                | En of                                                     |
| Ala Mountain # 30  |                | 40                | 3100 700                                                  |
| Sila Mountain 31   | AMC. 394.504   | 40                | 7.3100° TH                                                |
| Sila Mountain #30  | AMP. 394 505   | 40                | X 310 00 T                                                |
| Sila Mountain #33  | AMC 394506     | 40                | 370 00                                                    |
| Gila Mountarie #34 | AMA 394 507    | 40                | 310 00                                                    |
| Bila Mountain #30  |                | 40                | 310 40                                                    |