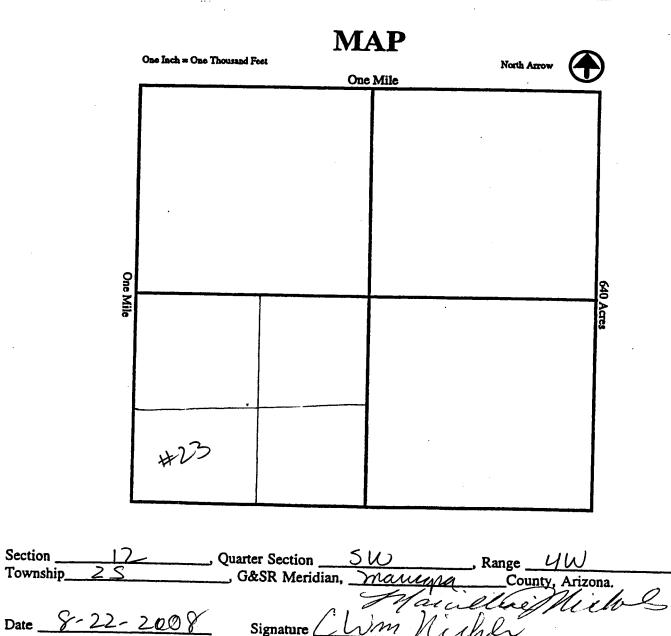

| CLAIM NAME         | BLM SERIAL NO. | ACRES IN<br>CLAIM | PAYMENT DUE TO<br>THE BLM<br>(See Instructions on Page 2) |
|--------------------|----------------|-------------------|-----------------------------------------------------------|
| Sila Mountaerit 26 | AMC 394499     | 40                | 310 00                                                    |
| Sila Mountain # 27 | 14ma 394500    | 40                | 310 W                                                     |
| Sila Mountain #28  | AMC 394501     | 40                | BIOS P                                                    |
| Lila May tan #29   | AMC 394 502    | 40                | En of                                                     |
| Ala Mountain # 30  |                | 40                | 3100 700                                                  |
| Sila Mountain 31   | AMC. 394.504   | 40                | 7.3100° TH                                                |
| Sila Mountain #30  | AMP. 394 505   | 40                | X 310 00 T                                                |
| Sila Mountain #33  | AMC 394506     | 40                | 370 00                                                    |
| Gila Mountarie #34 | AMA 394 507    | 40                | 310 00                                                    |
| Bila Mountain #30  |                | 40                | 310 40                                                    |