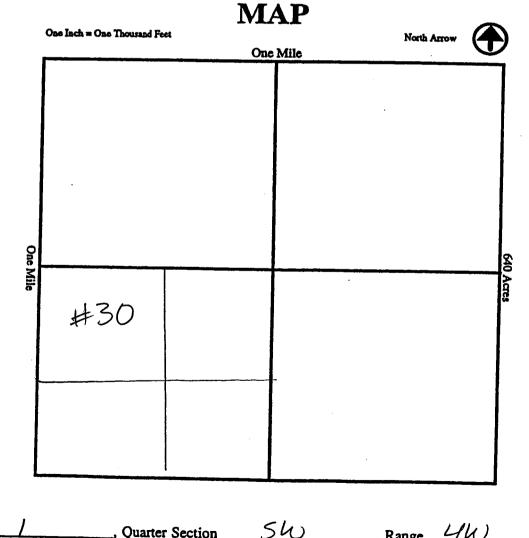

| CLAIM NAME         | BLM SERIAL NO. | ACRES IN<br>CLAIM | PAYMENT DUE TO<br>THE BLM<br>(See Instructions on Page 2) |
|--------------------|----------------|-------------------|-----------------------------------------------------------|
| Sila Mountaerit 26 | AMC 394499     | 40                | 310 00                                                    |
| Sila Mountain # 27 | 14ma 394500    | 40                | 310 W                                                     |
| Sila Mountain #28  | AMC 394501     | 40                | BIOS P                                                    |
| Lila May tan #29   | AMC 394 502    | 40                | En of                                                     |
| Ala Mountain # 30  |                | 40                | 3100 700                                                  |
| Sila Mountain 31   | AMC. 394.504   | 40                | 7.3100° TH                                                |
| Sila Mountain #30  | AMP. 394 505   | 40                | X 310 00 T                                                |
| Sila Mountain #33  | AMC 394506     | 40                | 370 00                                                    |
| Gila Mountarie #34 | AMA 394 507    | 40                | 310 00                                                    |
| Bila Mountain #30  |                | 40                | 310 40                                                    |